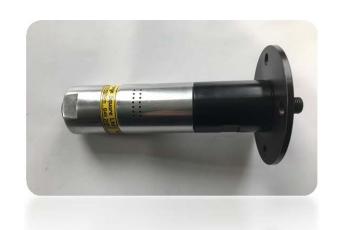

## Air Motor Technical Data Sheet

Motor Model:

44MX-360

Medium torque, medium speed flange mounted Air Motor.

| 0.44hp/0.33kW                             |
|-------------------------------------------|
| 360 RPM                                   |
| 300-360 RPM                               |
| >10Nm                                     |
| 8 - 10Nm                                  |
| Clockwise                                 |
| Lube & Non-Lube available                 |
| External Valve (not included)             |
| 1/4" BSP                                  |
| Not Available                             |
| Side                                      |
| 2 sets of holes on flange with different  |
| PCDs                                      |
| 1.2 kgs                                   |
| 40mm                                      |
| 200mm                                     |
| Aluminum with steel details.              |
| Custom components available               |
| 3/8" UNF thread shaft with 5mm internal   |
| hex                                       |
| High torque range with low operating      |
| speeds.                                   |
| Bespoke output shafts & flanges available |
|                                           |
| re with a minimum 6mm bore feed pipe      |
|                                           |